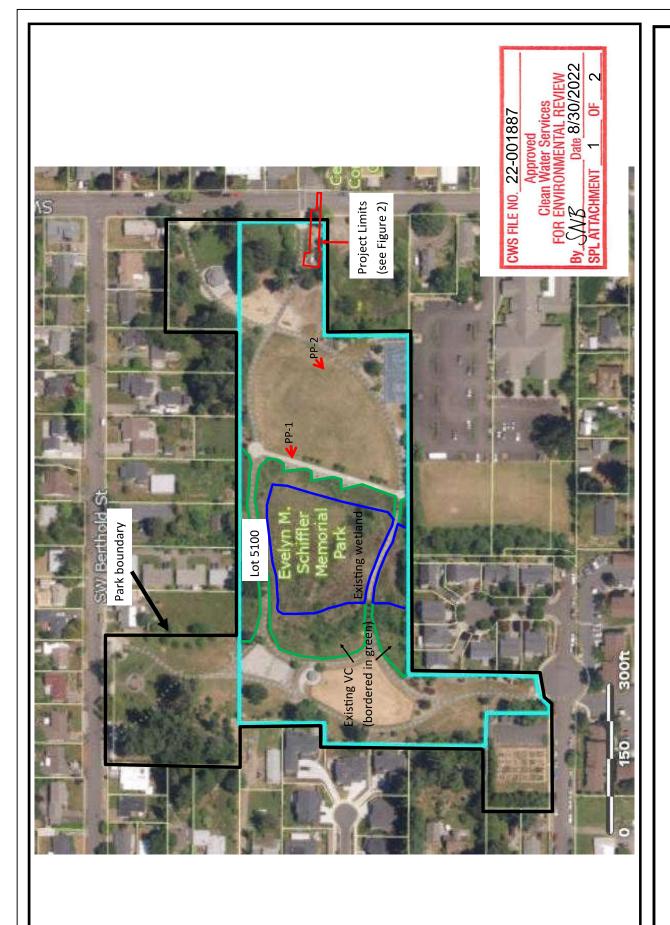

## Received Planning Division 01/23/2023

August 30, 2022

ASHLEY DOTY 3J CONSULTING, INC. 9600 SW NIMBUS AVE, SUITE 100 BEAVERTON, OR, 97008

RE: 5495 SW Erickson Avenue; Evelyn Schiffler Memorial Park Restroom Project; CWS file 22-001887 (Tax map 1S116DC Tax lot 05100)

Clean Water Services has received your Sensitive Area Certification for the above referenced site. District staff has reviewed the submitted materials including site conditions and the description of your project. Staff concurs that the above referenced project will not significantly impact the existing Sensitive Areas found near the site. In light of this result, this document will serve as your Service Provider letter as required by Resolution and Order 19-5, Section 3.02.1, as amended by Resolution and Order 19-22. All required permits and approvals must be obtained and completed under applicable local, state, and federal law.