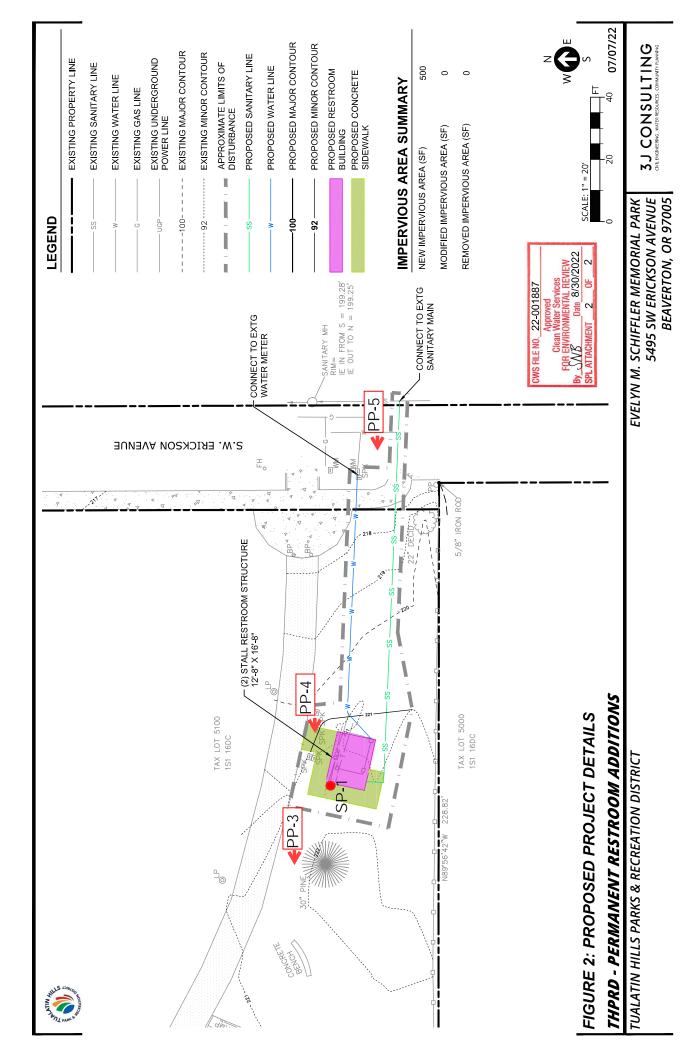

## Received Planning Division 01/23/2023

August 30, 2022

ASHLEY DOTY 3J CONSULTING, INC. 9600 SW NIMBUS AVE, SUITE 100 BEAVERTON, OR, 97008

RE: 5495 SW Erickson Avenue; Evelyn Schiffler Memorial Park Restroom Project; CWS file 22-001887 (Tax map 1S116DC Tax lot 05100)

Clean Water Services has received your Sensitive Area Certification for the above referenced site. District staff has reviewed the submitted materials including site conditions and the description of your project. Staff concurs that the above referenced project will not significantly impact the existing Sensitive Areas found near the site. In light of this result, this document will serve as your Service Provider letter as required by Resolution and Order 19-5, Section 3.02.1, as amended by Resolution and Order 19-22. All required permits and approvals must be obtained and completed under applicable local, state, and federal law.